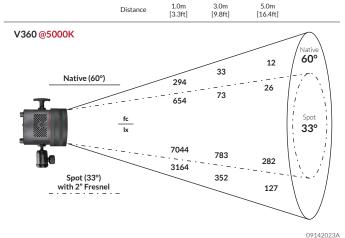

|
| Weight                 | 7.5lb / 3.4kg                                       |
| Light Size (L x W x H) | 5.5" x 4.0" x 4.7" / 14.0cm x 10.2cm x 12.0cm       |
| Arm Size               | Fully extended: 36.2" / 91.9cm                      |
|                        | Base: W 3.2" x H 7.6" / W 8.1cm x H 19.3cm          |
| Mount Style            | Table mount (0 - 2.8" gap)                          |
|                        | Base adapter (fits baby 5/8" & junior 1-1/8" studs) |
| Thermal Design         | Advanced vapor cooling system (fan cooled)          |
| Acoustic Noise         | 22.7dB (professional recording studio level)        |
| Operating Temperature  | 32 - 104°F/0 - 40°C                                 |

## PHOTOMETRIC DATA