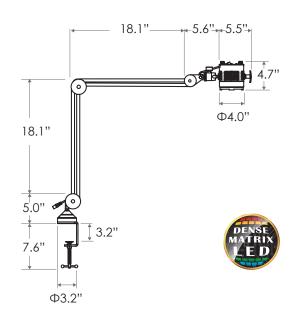

## **SPECIFICATIONS**

| Beam Angle             | 60° (33° with 2" fresnel)                           |
|------------------------|-----------------------------------------------------|
| CCT Range              | 2800 - 6500K continuous tuning                      |
| CRI                    | 95 typical                                          |
| TLCI                   | 90 typical                                          |
| Dimming                | 100% - 0% flicker free                              |
| Light Engine           | Dense Matrix LED                                    |
| Power Draw             | 90W max                                             |
| DC Input               | 12 - 30V DC                                         |
| AC Input               | 100 - 240V AC, 50 ~ 60Hz                            |
| DMX Control            | 2-CH (intensity, CCT) via TRRS Ports                |
| Display Type           | OLED                                                |
| Weight                 | 7.5lb / 3.4kg                                       |
| Light Size (L x W x H) | 5.5" x 4.0" x 4.7" / 14.0cm x 10.2cm x 12.0cm       |
| Arm Size               | Fully extended: 36.2" / 91.9cm                      |
|                        | Base: W 3.2" x H 7.6" / W 8.1cm x H 19.3cm          |
| Mount Style            | Table mount (0 - 2.8" gap)                          |
|                        | Base adapter (fits baby 5/8" & junior 1-1/8" studs) |
| Thermal Design         | Advanced vapor cooling system (fan cooled)          |
| Acoustic Noise         | 22.7dB (professional recording studio level)        |
| Operating Temperature  | 32 - 104°F/0 - 40°C                                 |