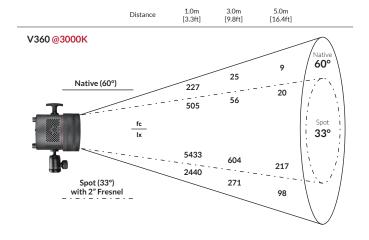

|
| Weight                 | 7.5lb / 3.4kg                                       |
| Light Size (L x W x H) | 5.5" x 4.0" x 4.7" / 14.0cm x 10.2cm x 12.0cm       |
| Arm Size               | Fully extended: 36.2" / 91.9cm                      |
|                        | Base: W 3.2" x H 7.6" / W 8.1cm x H 19.3cm          |
| Mount Style            | Table mount (0 - 2.8" gap)                          |
|                        | Base adapter (fits baby 5/8" & junior 1-1/8" studs) |
| Thermal Design         | Advanced vapor cooling system (fan cooled)          |
| Acoustic Noise         | 22.7dB (professional recording studio level)        |
| Operating Temperature  | 32 - 104°F/0 - 40°C                                 |

## PHOTOMETRIC DATA